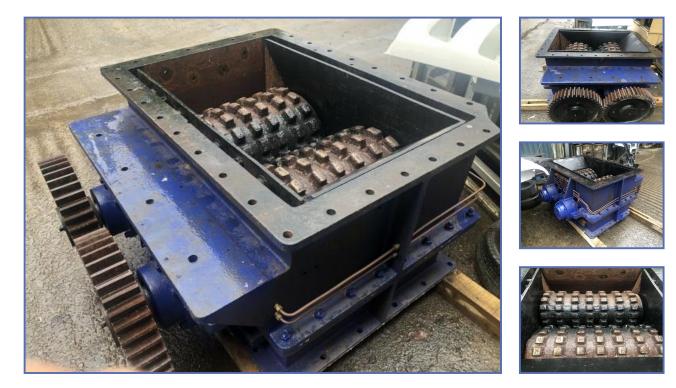

## Ex Coal Fired Powerstation Stores Clinker Crusher

## £2,850.00

Miscellaneous Roll Crusher. Unused since fully reconditioned. Ex Coal Fired Power Station Stores Purchase - Clinker Crusher. Sold without drive - No Drive.

## **Product Details**

| Category/Type | Static Plant - Miscellaneous Equipment |
|---------------|----------------------------------------|
| Make          | Ex Coal Fired Powerstation Stores      |
| Model         | Clinker Crusher                        |
| Year          | 2016                                   |
| Mileage       | -                                      |