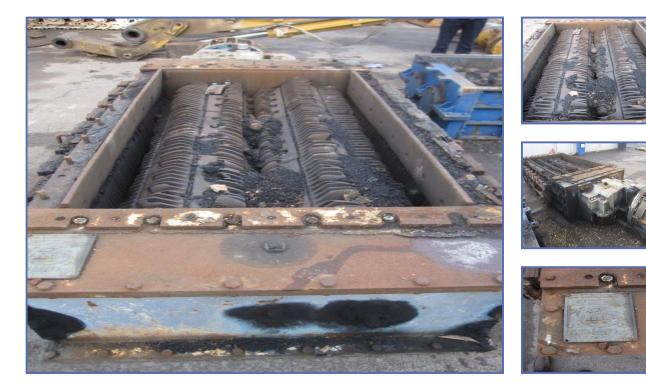

## £12,000.00

For sale MMD Crusher - Triple Length Machine fitted with 17 tooth bolt on segments which are all worn out and need replacing. Shafts and Gearbox turn freely.

Open to offers to clear. Price Guide 12,000 GBP.

## **Product Details**

| Category/Type | MMD 500 Sizer - MMD 154 - Selection |
|---------------|-------------------------------------|
| Make          | MMD 154 Sizer                       |
| Model         | 17 Tooth Segment Machine            |
| Year          | 1998                                |
| Mileage       | -                                   |