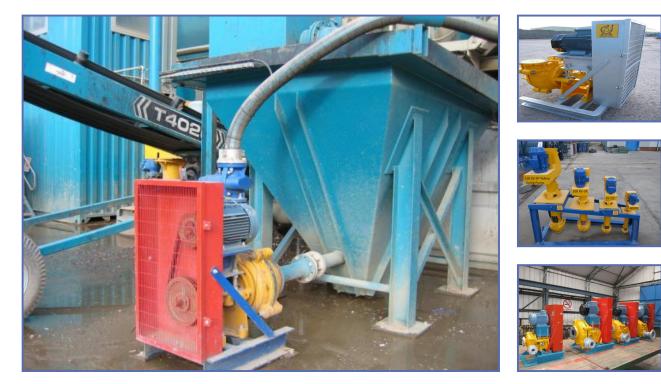

## Yellow Pumps UK Pump Sets -With Electric Motor.

## **£POA**

We sell complete like for like Warman & Yellow Pump Sets fitted with ABB - WEG - TECO Electric Motors & Fenner Drive Gear. Full Technical Advise Service Available.

## **Product Details**

| Category/Type | Yellow Pumps - Warman Pumps      |
|---------------|----------------------------------|
| Make          | Yellow Pumps UK                  |
| Model         | Pump Sets - With Electric Motor. |
| Year          | 2025                             |
| Mileage       | -                                |
|               |                                  |