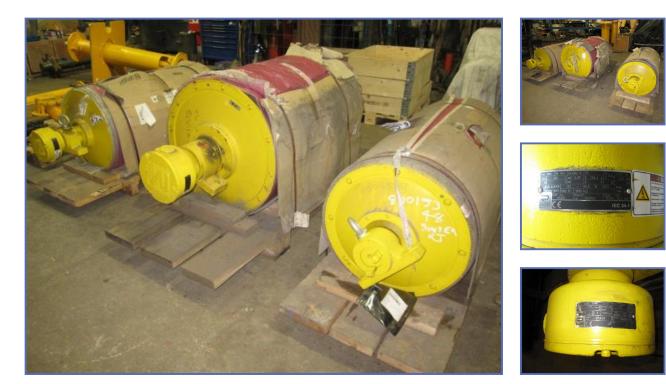

## £3,000.00

Various unused Rulmeca Motorised Drive Drums for sale from UK held stock. From £1000 GBP - Each or take all 4 for 3000 GBP. 2 x 630H / 22 Kw / 1250 RL / 2.5 Mts-Sec. 1 x 800H / 75 Kw / 1150 RL / 2.5 Mts-Sec.

1 x 500H / 18.5 Kw / 1270 RL / 1.6 Mts-Sec.

1 x 400H / 15 Kw / 1150 RL / 1.6 Mts-Sec.

All above are 400V 50 Hz. Product Details

| Category/Type | Tunnel Conveyor - Tunnelling |
|---------------|------------------------------|
| Make          | Rulmeca Drive Drums          |
| Model         | 500H & 630H & 800H           |
| Year          | 2005                         |
| Mileage       | -                            |