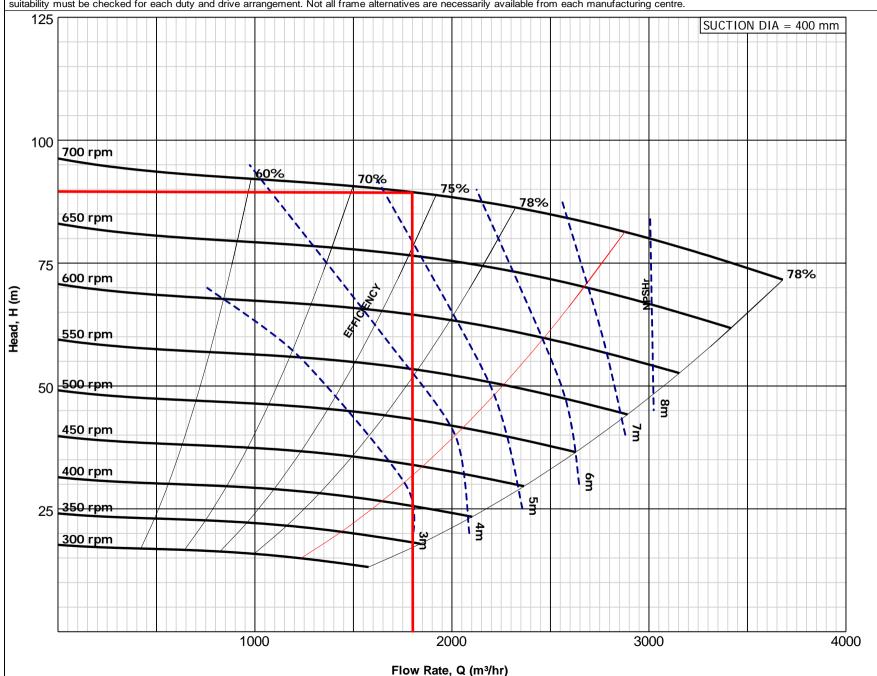

## WARMAN®

Centrifugal Slurry Pumps

Horizontal Pump 300 SHG

Excellent
Minerals
Solutions

CURVE SHOWS APPROXIMATE PERFORMANCE FOR CLEAR WATER (International Test Standard ISO9906:1999 - Grade 2 unless otherwise specified). For media other than water, corrections must be made for density, viscosity and/or other effects of solids. WEIR MINERALS reserves the right to change pump performance and/or delete impellers without notice. Frame suitability must be checked for each duty and drive arrangement. Not all frame alternatives are necessarily available from each manufacturing centre.

Curve

Revision Notes

NEW TESTED PERFORMANCE CURVE & NOTE ADDED

Reference TOD Issued Jun 07

© 12/2015 Weir Minerals Australia (PTC) All Rights Reserved

TYPICAL PUMP PERFORMANCE CURVE

WPA300F12/1